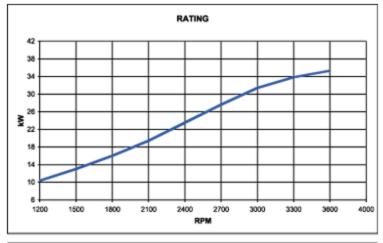

| Max continuous ra | ating |
|-------------------|-------|
|-------------------|-------|

(DIN 6270B) at:

60 rps (3600 rpm)
48 HP (35.8 kW)
50 rps (3000 rpm)
42.4 HP (31.6 kW)
40 rps (2400 rpm)
31.5 HP (23.5 kW)
Reverse-reduction gear ratio
2:1 (standard)
Engine rotation (looking forward)
Propeller rotation (looking forward)
Clockwise