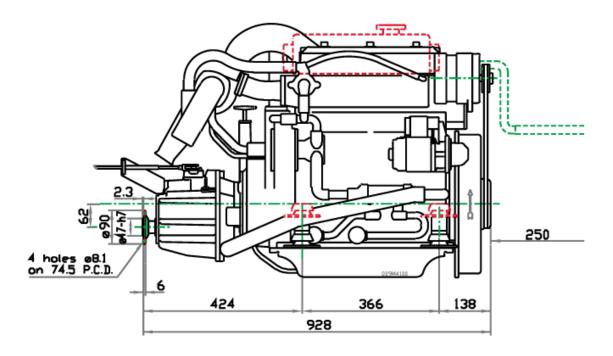

Number of cylinders

Bore x stroke 3.35 x 3.35 in 85 x 85 mm

Swept volume 88.29 cu in (1447 cm³)

3

Operating principle 4-stroke, diesel

Cooling system (standard) Seawater

Max inclination, fore and aft 15°

Max heel, continuous 30°

Fuel consumption, full load 60 rps 2.62 galls/h (9.9 l/h)

Fuel consumption, cruising 1.45 galls/h (5.5 l/h)
Electric starter motor 12V - 1.74 HP (1.3 kW)

Charging alternator 14V, 50Amp, 700W

Net weight 602 lbs (273 kg)

Net weight including freshwater cooling 646 lbs (293 kg)