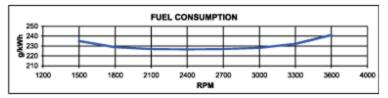

Fuel consumption, full load 60 rps 2.62 galls/h (9.9 l/h)

Fuel consumption, cruising 1.45 galls/h (5.5 l/h)
Electric starter motor 12V - 1.74 HP (1.3 kW)

Charging alternator 14V, 50Amp, 700W

Net weight 602 lbs (273 kg)