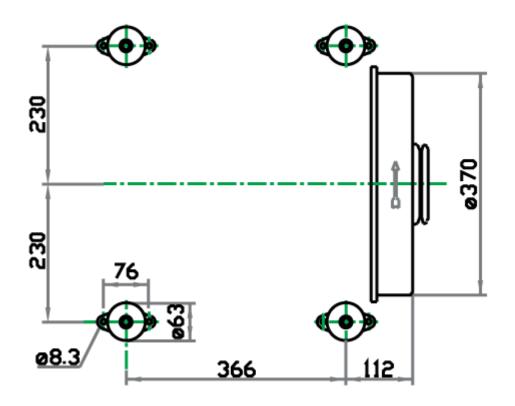

Number of cylinders

Bore x stroke 3.35 x 3.35 in 85 x 85 mm

Swept volume 88.29 cu in (1447 cm³)

3

Operating principle 4-stroke, diesel

Cooling system (standard) Seawater

Max inclination, fore and aft 15°

Max heel, continuous 30°

Fuel consumption, full load 60 rps 2.62 galls/h (9.9 l/h)

Fuel consumption, cruising 1.45 galls/h (5.5 l/h)
Electric starter motor 12V - 1.74 HP (1.3 kW)

Charging alternator 14V, 50Amp, 700W

Net weight 602 lbs (273 kg)

Net weight including freshwater cooling 646 lbs (293 kg)