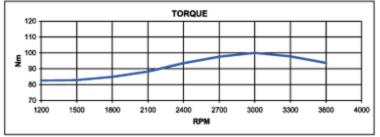

| Max continuous ra | ating |
|-------------------|-------|
|-------------------|-------|

(DIN 6270B) at:

60 rps (3600 rpm)
48 HP (35.8 kW)
50 rps (3000 rpm)
42.4 HP (31.6 kW)
40 rps (2400 rpm)
31.5 HP (23.5 kW)
Reverse-reduction gear ratio
2:1 (standard)
Engine rotation (looking forward)
Propeller rotation (looking forward)
Clockwise