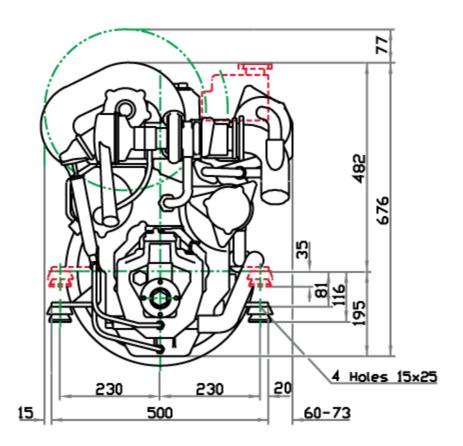

Number of cylinders

Bore x stroke 3.35 x 3.35 in 85 x 85 mm

Swept volume 88.29 cu in (1447 cm³)

3

Operating principle 4-stroke, diesel

Cooling system (standard) Seawater

Max inclination, fore and aft 15°

Max heel, continuous 30°

Fuel consumption, full load 60 rps 2.62 galls/h (9.9 l/h)

Fuel consumption, cruising 1.45 galls/h (5.5 l/h)
Electric starter motor 12V - 1.74 HP (1.3 kW)

Charging alternator 14V, 50Amp, 700W

Net weight 602 lbs (273 kg)

Net weight including freshwater cooling 646 lbs (293 kg)